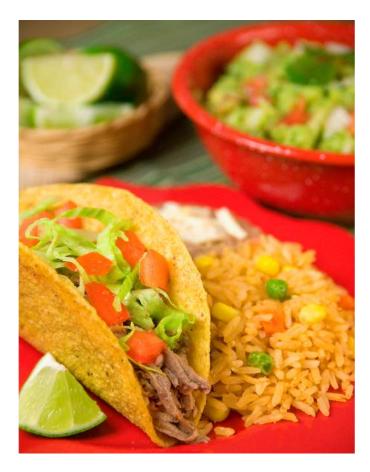

## SHREDDED BEEF CRISPY TACOS

Prepared with 100% Choice Beef, our Carne Deshebrada is seasoned with a traditional blend of spices; tasty and cooked to perfection following our family recipe. This convenient, ready-in-minutes meal, can be a great addition to any dish and occasion with your friends and family.

## PREPARATION

 Heat Del Real Foods<sup>®</sup> Seasoned Shredded Beef by following the heating instructions on the package.
Add a portion of shredded beef (about one ounce) to a taco shell.
Top with shredded lettuce, diced tomatoes, sour cream, shredded cheese and salsa. Enjoy!